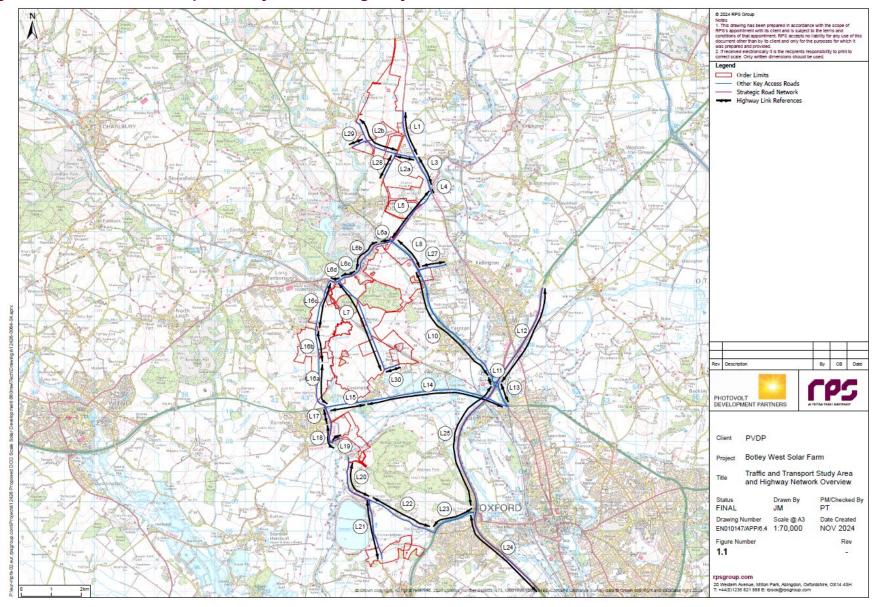

#### Overview

- 1.1.1 This Appendix of the Environmental Statement (ES) has been prepared by RPS on behalf of Photovolt Development Partners GmbH. (PVDP) for the Applicant, SolarFive Ltd. (SolarFive). This Appendix supports Volume 1, Chapter 12: Traffic and transport of the ES.
- 1.1.2 This traffic and transport technical report presents a description of network links and their sensitivity for the Project. The links are set out in **Table 1.1** and have been used to characterise the traffic baseline and assessment as set out in Volume 1, Chapter 12: Traffic and transport of the ES.
- 1.1.3 The description of the links and their sensitivity incorporates the following aspects.
  - Link type
  - Typical width
  - Forward visibility
  - Footways
  - Street lighting
  - On-street parking
  - Speed limit
  - Frontage access
- 1.1.4 The sensitivity assigned to each link has been determined in accordance with the sensitivity criteria in **Table 12.8** within Volume 1, Chapter 12: Traffic and transport of the ES.
- 1.1.5 The links included within **Table 1.1** have been determined based upon the routeing of construction vehicles along the adjacent highway network and the sections of highway (highway links) that form this.
- 1.1.6 **Figure 1.1** of this appendix presents the location of the highway link references listed in **Table 1.1**.